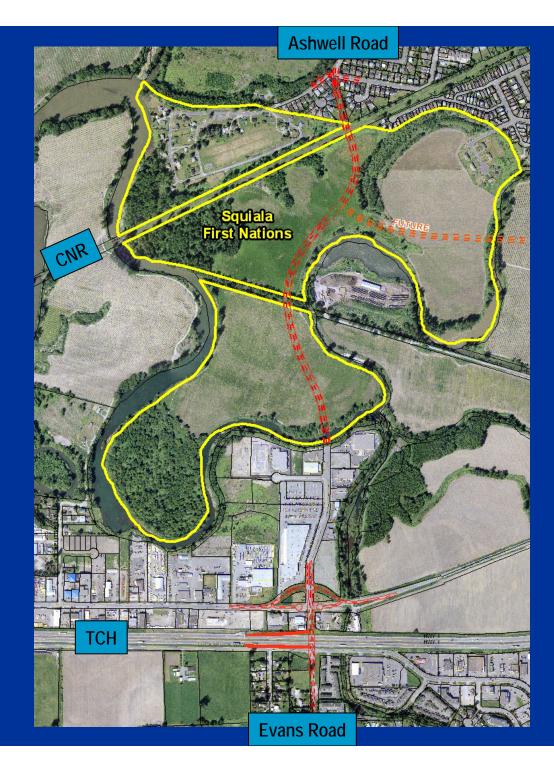

### Evans Connector Project

- Connecting Ashwell to Evans
- Adding North-South capacity
- > Adding TCH access