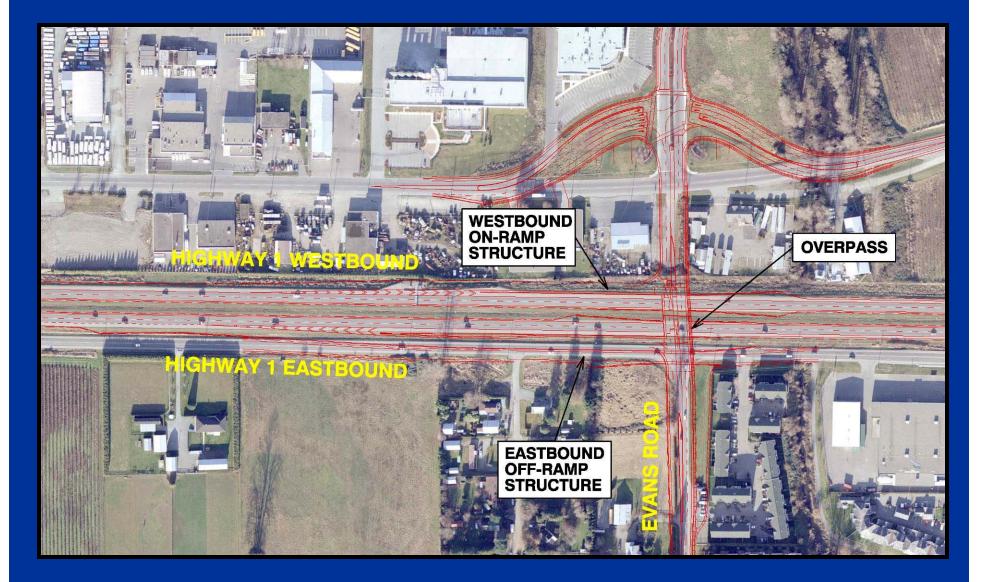

# Canada





City of Chilliwack







### Evans Connector Project

#### November 2007



#### Long Term Vision



## Squiala First Nation



### Evans Connector Project

- Connecting Ashwell to Evans
- Adding North-South capacity
- > Adding TCH access



#### **Evans Interchange**



## **Evans Interchange**

#### (Preliminary)



#### **Project Construction Team**

Martens Asphalt Ltd
McElhanney Consulting Services Ltd
Buckland & Taylor Ltd
Trow Associates
Scott Resources
Tunbridge & Tunbridge

#### Project Costs (Budget Level)

Total Project Cost
TCH Interchange
Connector Road

\$40,500,000 \$19,500,000 \$21,000,000



# Canada





City of Chilliwack