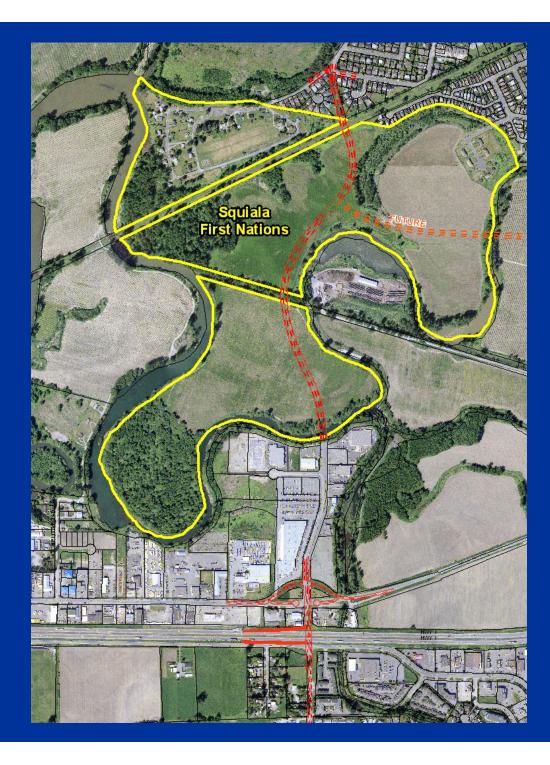

## Squiala First Nation

### Evans Connector Project

- Connecting Ashwell to Evans
- Adding North-South capacity
- > Adding TCH access