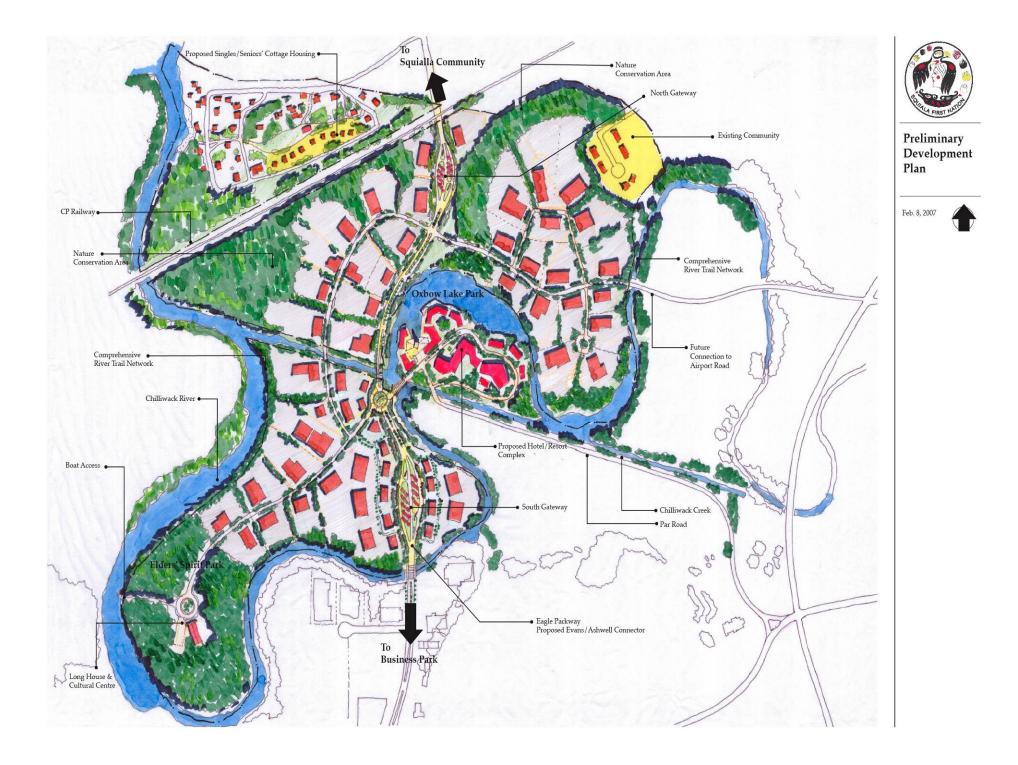

# Canada





City of Chilliwack







### Evans Connector Project

#### November 2007



#### Long Term Vision



## Squiala First Nation



### Evans Connector Project

- Connecting Ashwell to Evans
- Adding North-South capacity
- > Adding TCH access



#### **Evans Interchange**



## **Evans Interchange**

#### (Preliminary)



#### **Project Construction Team**

Martens Asphalt Ltd
McElhanney Consulting Services Ltd
Buckland & Taylor Ltd
Trow Associates
Scott Resources
Tunbridge & Tunbridge

#### Project Costs (Budget Level)

Total Project Cost
TCH Interchange
Connector Road

\$40,500,000 \$19,500,000 \$21,000,000



# Canada





City of Chilliwack