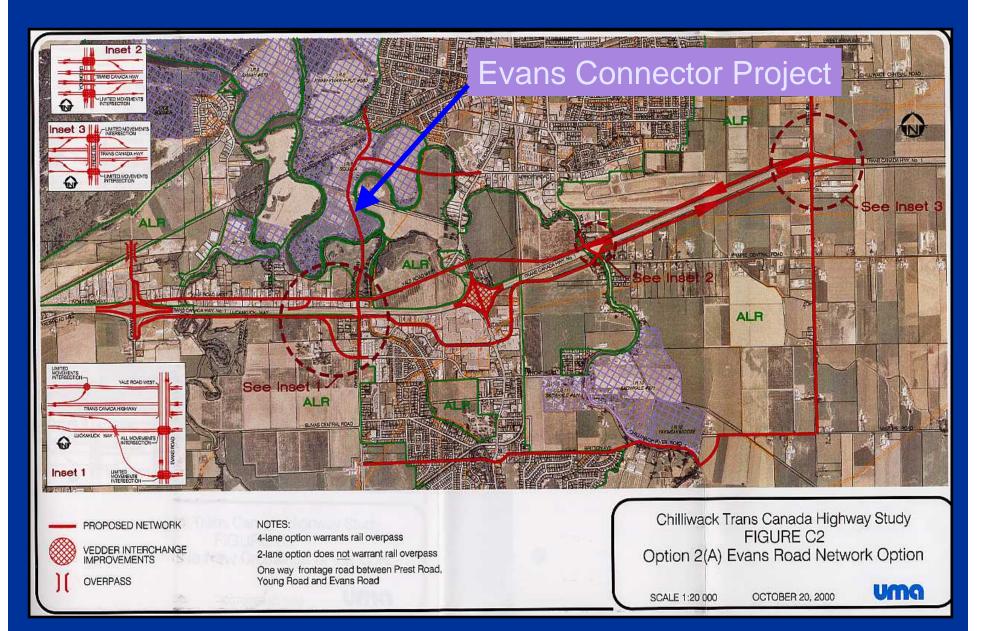

### Evans Connector Project

### Evans Connector Project

- Connecting Ashwell to Evans
- Adding North-South capacity
- > Adding TCH access