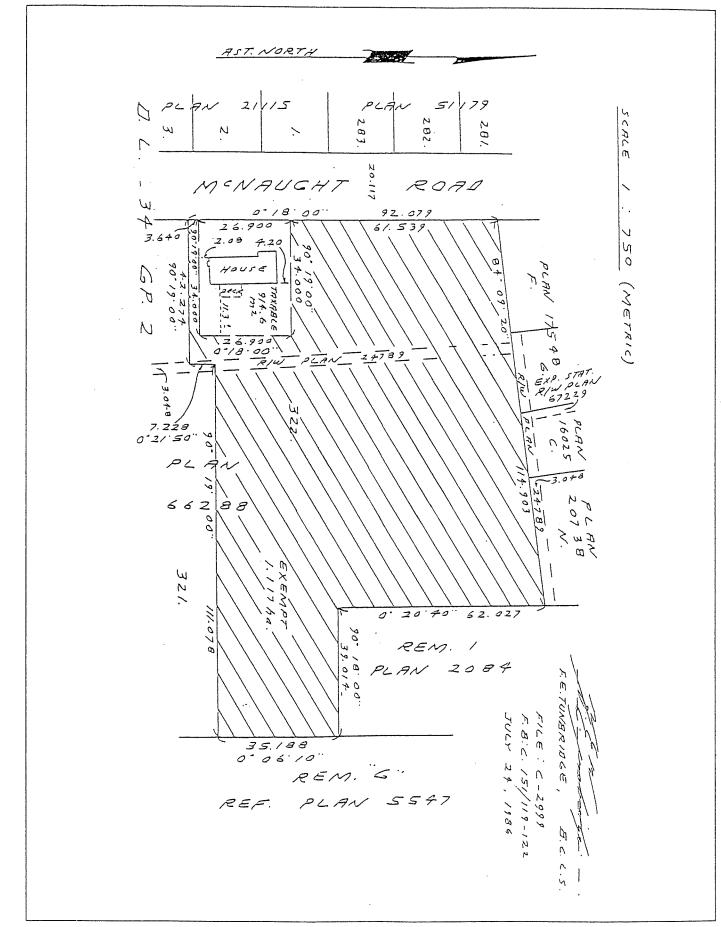

| FOLIO          | STREET ADDRESS | HOUSE | REGISTERED OWNERS                                                  | LEGAL DESCRIPTION                                                                                       | EXEMPTION                                                                                           |
|----------------|----------------|-------|--------------------------------------------------------------------|---------------------------------------------------------------------------------------------------------|-----------------------------------------------------------------------------------------------------|
| 4563-<br>08909 | MARY ST        | 8909  | THE ROMAN CATHOLIC<br>ARCHBISHOP OF VANCOUVER                      | PARCEL 1 DISTRICT LOTS 27 AND 28<br>GROUP 2 NEW WESTMINSTER DISTRICT<br>PLAN LMP33129                   | ENTIRE PARCEL                                                                                       |
| 4690-<br>09800 | MCNAUGHT RD    | 9800  | CORNERSTONE CHRISTIAN<br>REFORMED CHURCH OF<br>CHILLIWACK          | LOT 1 DISTRICT LOT 334 GROUP 2 NEW<br>WESTMINSTER DISTRICT PLAN EPP27792                                | ALL THAT PORTION SHOWN BY<br>HACHURE ON APPENDIX 3<br>ATTACHED TO AND FORMING PART<br>OF THIS BYLAW |
| 0903-<br>45600 | MENHOLM RD     | 45600 | FRASER HEALTH AUTHORITY                                            | LOT 408 DISTRICT LOTS 28 AND 29<br>GROUP 2 NEW WESTMINSTER DISTRICT<br>PLAN 65843                       | ENTIRE PARCEL                                                                                       |
| 5140-<br>09999 | NELSON RD      | 9999  | TRUSTEES OF THE CONGREGATION<br>OF DECKER LAKE MENNONITE<br>CHURCH | DISTRICT LOT 436 GROUP 2 NEW<br>WESTMINSTER DISTRICT PLAN SK2656                                        | ENTIRE PARCEL                                                                                       |
| 4548-<br>09090 | NEWMAN RD      | 9090  | FRASER HEALTH AUTHORITY                                            | 1.175 ACRE PORTION OF LOT 408<br>DISTRICT LOTS 28 AND 29 GROUP 2 NEW<br>WESTMINSTER DISTRICT PLAN 65483 | ENTIRE PARCEL                                                                                       |
| 1021-<br>51469 | OLD YALE RD    | 51469 | TRUSTEES FOR ROSEDALE<br>PENTECOSTAL                               | LOT 2 DISTRICT LOT 436 GROUP 2 NEW<br>WESTMINSTER DISTRICT PLAN 85950                                   | ENTIRE PARCEL                                                                                       |
| 0981-<br>46018 | RIVERSIDE DR   | 46018 | SEVENTH-DAY ADVENTIST CHURCH<br>(BRITISH COLUMBIA CONFERENCE)      | LOT 8 DISTRICT LOT 350 SECTION<br>DIVISION "D" GROUP 2 NEW<br>WESTMINSTER DISTRICT PLAN 7753            | ENTIRE PARCEL                                                                                       |
| 0981-<br>46024 | RIVERSIDE DR   | 46024 | SEVENTH-DAY ADVENTIST CHURCH<br>(BRITISH COLUMBIA CONFERENCE)      | LOT 9 DISTRICT LOT 350 SECTION<br>DIVISION "D" GROUP 2 NEW<br>WESTMINSTER DISTRICT PLAN 7753            | ENTIRE PARCEL                                                                                       |
| 4568-<br>08871 | SCHOOL ST      | 8871  | ST. PAUL'S EVANGELICAL<br>LUTHERAN CHURCH                          | LOT 70 DISTRICT LOT 28 GROUP 2 NEW<br>WESTMINSTER DISTRICT PLAN 45828                                   | ENTIRE PARCEL                                                                                       |
| 0640-<br>42369 | SOUTH SUMAS RD | 42369 | GREENDALE RIVER OF LIFE BIBLE<br>CHURCH                            | LOT 3 DISTRICT LOT 86 GROUP 2 NEW<br>WESTMINSTER DISTRICT PLAN 6055                                     | ENTIRE PARCEL                                                                                       |
|                |                |       |                                                                    |                                                                                                         |                                                                                                     |

#### Tax Exemption Bylaw 2018, No. 4589" – Appendix "3"