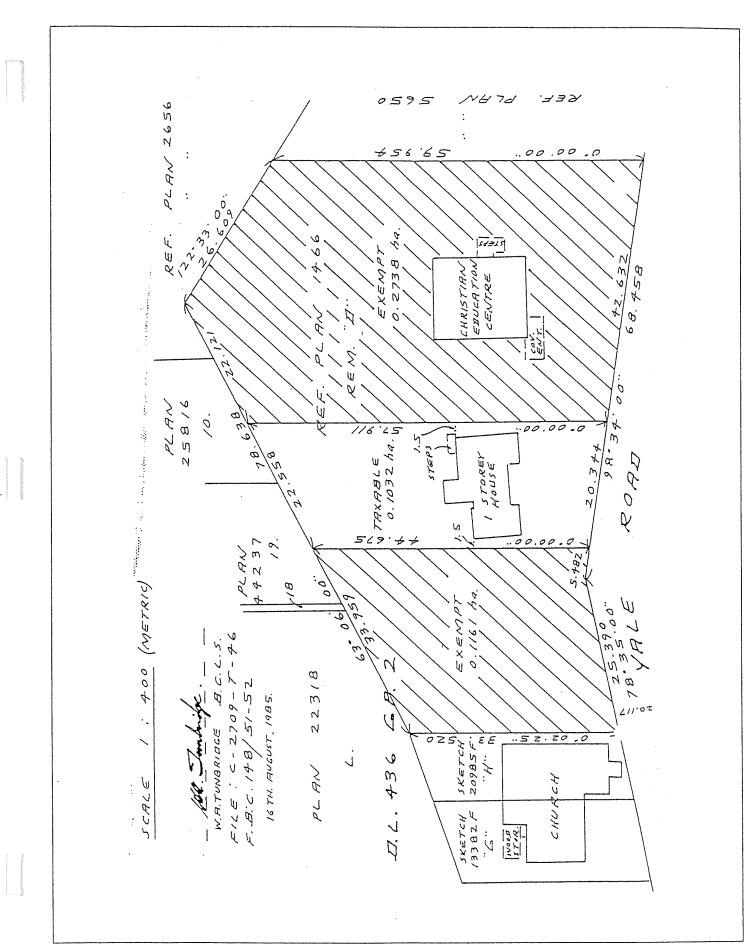

| FOLIO          | STREET ADDRESS       | HOUSE | E REGISTERED OWNERS                                                   | LEGAL DESCRIPTION                                                                                                                                                                    | EXEMPTION                                                                                           |
|----------------|----------------------|-------|-----------------------------------------------------------------------|--------------------------------------------------------------------------------------------------------------------------------------------------------------------------------------|-----------------------------------------------------------------------------------------------------|
| 0999-<br>51351 | YALE RD              | 51351 | TRUSTEES ROSEDALE<br>CONGREGATION UNITED CHURCH<br>OF CANADA          | DISTRICT LOT 436 NEW WESTMINSTER<br>DISTRICT PLAN SK1466 PARCEL D,<br>GROUP 2 PORTION PART OF EXCEPT<br>PLAN SK5650                                                                  | ALL THAT PORTION SHOWN BY<br>HACHURE ON APPENDIX 6<br>ATTACHED TO AND FORMING PART<br>OF THIS BYLAW |
| 0999-<br>51461 | YALE RD              | 51461 | TRUSTEES OF THE PENTECOSTAL<br>HOLINESS CHURCH                        | LOT A DISTRICT LOT 436 GROUP 2 NEW<br>WESTMINSTER DISTRICT PLAN 77227                                                                                                                | ENTIRE PARCEL                                                                                       |
| 0440-<br>41995 | YARROW CENTRAL<br>RD | 41995 | THE MENNONITE BRETHREN<br>CHURCH OF BRITISH COLUMBIA                  | PARCEL 'A' (REFERENCE PLAN 9368) LOT<br>2 DISTRICT LOT 449 GROUP 2 NEW<br>WESTMINSTER DISTRICT PLAN 5527 AND<br>LOT 1 DISTRICT LOT 449 GROUP 2 NEW<br>WESTMINSTER DISTRICT PLAN 5232 | ENTIRE PARCEL                                                                                       |
| 0440-<br>42479 | YARROW CENTRAL<br>RD | 42479 | CHRISTIAN AND MISSIONARY<br>ALLIANCE-CANADIAN PACIFIC<br>DISTRICT     | LOT 253 DISTRICT LOT 83 GROUP 2 NEW<br>WESTMINSTER DISTRICT PLAN 63046                                                                                                               | ENTIRE PARCEL                                                                                       |
| 0971-<br>45915 | YATES AVE            | 45915 | THE TRUSTEES OF THE POTTER'S<br>HOUSE CHRISTIAN FELLOWSHIP<br>SOCIETY | LOT "C" DIVISION "C" NEW WESTMINSTER<br>DISTRICT PLAN 13476                                                                                                                          | ENTIRE PARCEL                                                                                       |