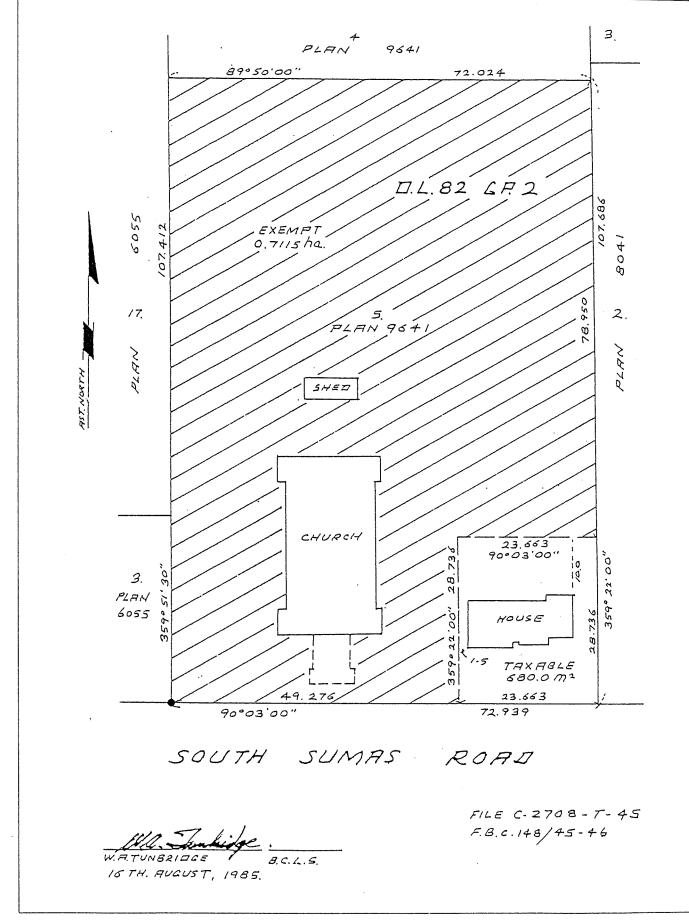

| STREET ADDRESS | HOUSE                                                                                                                                               | REGISTERED OWNERS                                                                                                                                           | LEGAL DESCRIPTION                                                                                                                                                                                                                                                                                                                                                                                                                                                                                                                                                                                                                                                                                         | EXEMPTION                                                                                                                                                                                                                                                                                                                                                                                                                                                                                                                                                                                                                                                                                                                                                                                                                                                                                                                                                                                                                                                                                                                                                                                                                                                                                                                                                                                                                                                                                                                                                                                                                                                                                |
|----------------|-----------------------------------------------------------------------------------------------------------------------------------------------------|-------------------------------------------------------------------------------------------------------------------------------------------------------------|-----------------------------------------------------------------------------------------------------------------------------------------------------------------------------------------------------------------------------------------------------------------------------------------------------------------------------------------------------------------------------------------------------------------------------------------------------------------------------------------------------------------------------------------------------------------------------------------------------------------------------------------------------------------------------------------------------------|------------------------------------------------------------------------------------------------------------------------------------------------------------------------------------------------------------------------------------------------------------------------------------------------------------------------------------------------------------------------------------------------------------------------------------------------------------------------------------------------------------------------------------------------------------------------------------------------------------------------------------------------------------------------------------------------------------------------------------------------------------------------------------------------------------------------------------------------------------------------------------------------------------------------------------------------------------------------------------------------------------------------------------------------------------------------------------------------------------------------------------------------------------------------------------------------------------------------------------------------------------------------------------------------------------------------------------------------------------------------------------------------------------------------------------------------------------------------------------------------------------------------------------------------------------------------------------------------------------------------------------------------------------------------------------------|
| SOUTH SUMAS RD | 42413                                                                                                                                               | GREENDALE RIVER OF LIFE BIBLE<br>CHURCH                                                                                                                     | LOT 5 DISTRICT LOT 82 GROUP 2 NEW<br>WESTMINSTER DISTRICT PLAN 9641                                                                                                                                                                                                                                                                                                                                                                                                                                                                                                                                                                                                                                       | ALL THAT PORTION SHOWN BY<br>HACHURE ON APPENDIX 4<br>ATTACHED TO AND FORMING PART<br>OF THIS BYLAW                                                                                                                                                                                                                                                                                                                                                                                                                                                                                                                                                                                                                                                                                                                                                                                                                                                                                                                                                                                                                                                                                                                                                                                                                                                                                                                                                                                                                                                                                                                                                                                      |
| SUMAS PRAIRIE  | 6550                                                                                                                                                | THE B.C. CONFERENCE OF<br>MENNONITE BRETHREN CHURCHES                                                                                                       | LOT 43 DISTRICT LOT 86 GROUP 2 NEW<br>WESTMINSTER DISTRICT PLAN 53309                                                                                                                                                                                                                                                                                                                                                                                                                                                                                                                                                                                                                                     | ENTIRE PARCEL                                                                                                                                                                                                                                                                                                                                                                                                                                                                                                                                                                                                                                                                                                                                                                                                                                                                                                                                                                                                                                                                                                                                                                                                                                                                                                                                                                                                                                                                                                                                                                                                                                                                            |
| SOUTH SUMAS RD | 42650                                                                                                                                               | MENNONITE BRETHREN CHURCH OF<br>BC                                                                                                                          | LOT D DISTRICT LOT 82 GROUP 2 NEW<br>WESTMINSTER DISTRICT PLAN 21879                                                                                                                                                                                                                                                                                                                                                                                                                                                                                                                                                                                                                                      | ENTIRE PARCEL                                                                                                                                                                                                                                                                                                                                                                                                                                                                                                                                                                                                                                                                                                                                                                                                                                                                                                                                                                                                                                                                                                                                                                                                                                                                                                                                                                                                                                                                                                                                                                                                                                                                            |
| SOUTH SUMAS RD | 45625                                                                                                                                               | THE BC CONFERENCE OF<br>MENNONITE BRETHREN CHURCHES                                                                                                         | LOT 32 DISTRICT LOT 338 GROUP 2 NEW<br>WESTMINSTER DISTRICT PLAN 50787                                                                                                                                                                                                                                                                                                                                                                                                                                                                                                                                                                                                                                    | ENTIRE PARCEL                                                                                                                                                                                                                                                                                                                                                                                                                                                                                                                                                                                                                                                                                                                                                                                                                                                                                                                                                                                                                                                                                                                                                                                                                                                                                                                                                                                                                                                                                                                                                                                                                                                                            |
| SPADINA AVE    | 45835                                                                                                                                               | CHILLIWACK UNITED CHURCH                                                                                                                                    | LOT 4 BLOCK 15 DIVISION "A' NEW<br>WESTMINSTER DISTRICT PLAN 1737                                                                                                                                                                                                                                                                                                                                                                                                                                                                                                                                                                                                                                         | ENTIRE PARCEL                                                                                                                                                                                                                                                                                                                                                                                                                                                                                                                                                                                                                                                                                                                                                                                                                                                                                                                                                                                                                                                                                                                                                                                                                                                                                                                                                                                                                                                                                                                                                                                                                                                                            |
| STEWART RD     | 4230                                                                                                                                                | THE CANADIAN REFORMED SCHOOL<br>SOCIETY OF ABBOTSFORD BC                                                                                                    | LOT 53 DISTRICT LOT 83 GROUP 2 NEW<br>WESTMINSTER DISTRICT PLAN 4373                                                                                                                                                                                                                                                                                                                                                                                                                                                                                                                                                                                                                                      | ALL THAT PORTION SHOWN BY<br>HACHURE ON APPENDIX 5<br>ATTACHED TO AND FORMING PART<br>OF THIS BYLAW                                                                                                                                                                                                                                                                                                                                                                                                                                                                                                                                                                                                                                                                                                                                                                                                                                                                                                                                                                                                                                                                                                                                                                                                                                                                                                                                                                                                                                                                                                                                                                                      |
| STEWART RD     | 4268                                                                                                                                                | CANADIAN REFORMED SCHOOL<br>SOCIETY OF ABBOTSFORD                                                                                                           | PARCEL "A" [EXPLANATORY PLAN 13598]<br>LOT 53 DISTRICT LOT 83 GROUP 2 NEW<br>WESTMINSTER DISTRICT PLAN 4373                                                                                                                                                                                                                                                                                                                                                                                                                                                                                                                                                                                               | ENTIRE PARCEL                                                                                                                                                                                                                                                                                                                                                                                                                                                                                                                                                                                                                                                                                                                                                                                                                                                                                                                                                                                                                                                                                                                                                                                                                                                                                                                                                                                                                                                                                                                                                                                                                                                                            |
| TOPAZ DR       | 7525                                                                                                                                                | FRASER HEALTH AUTHORITY                                                                                                                                     | PARCEL ONE DISTRICT LOT 259 GROUP 2<br>NEW WESTMINSTER DISTRICT<br>REFERENCE PLAN NWP88382                                                                                                                                                                                                                                                                                                                                                                                                                                                                                                                                                                                                                | ENTIRE PARCEL                                                                                                                                                                                                                                                                                                                                                                                                                                                                                                                                                                                                                                                                                                                                                                                                                                                                                                                                                                                                                                                                                                                                                                                                                                                                                                                                                                                                                                                                                                                                                                                                                                                                            |
| TYSON RD       | 6300                                                                                                                                                | THE CHURCH OF JESUS CHRIST OF<br>LATTER-DAY SAINTS IN CANADA                                                                                                | LOT G SECTION 12 TOWNSHIP 23 NEW<br>WESTMINSTER DISTRICT PLAN 23777                                                                                                                                                                                                                                                                                                                                                                                                                                                                                                                                                                                                                                       | ENTIRE PARCEL                                                                                                                                                                                                                                                                                                                                                                                                                                                                                                                                                                                                                                                                                                                                                                                                                                                                                                                                                                                                                                                                                                                                                                                                                                                                                                                                                                                                                                                                                                                                                                                                                                                                            |
| VEDDER RD      | 7238                                                                                                                                                | TRUSTEES SARDIS CONGREGATION                                                                                                                                | LOT F DISTRICT LOT 267 GROUP 2 NEW<br>WESTMINSTER DISTRICT PLAN 18958                                                                                                                                                                                                                                                                                                                                                                                                                                                                                                                                                                                                                                     | ENTIRE PARCEL                                                                                                                                                                                                                                                                                                                                                                                                                                                                                                                                                                                                                                                                                                                                                                                                                                                                                                                                                                                                                                                                                                                                                                                                                                                                                                                                                                                                                                                                                                                                                                                                                                                                            |
| VICTOR ST      | 9502                                                                                                                                                | ST DEMETRIUS UKRAINIAN GREEK<br>ORTHODOX CHURCH OF<br>CHILLIWACK                                                                                            | LOT 13 DIVISION "E" NEW WESTMINSTER<br>DISTRICT PLAN 7574                                                                                                                                                                                                                                                                                                                                                                                                                                                                                                                                                                                                                                                 | ENTIRE PARCEL                                                                                                                                                                                                                                                                                                                                                                                                                                                                                                                                                                                                                                                                                                                                                                                                                                                                                                                                                                                                                                                                                                                                                                                                                                                                                                                                                                                                                                                                                                                                                                                                                                                                            |
|                | SOUTH SUMAS RD<br>SUMAS PRAIRIE<br>SOUTH SUMAS RD<br>SOUTH SUMAS RD<br>SPADINA AVE<br>STEWART RD<br>STEWART RD<br>TOPAZ DR<br>TYSON RD<br>VEDDER RD | SOUTH SUMAS RD42413SUMAS PRAIRIE6550SOUTH SUMAS RD42650SOUTH SUMAS RD45625SPADINA AVE45835STEWART RD4230STEWART RD4268TOPAZ DR7525TYSON RD6300VEDDER RD7238 | SOUTH SUMAS RD42413GREENDALE RIVER OF LIFE BIBLE<br>CHURCHSUMAS PRAIRIE6550THE B.C. CONFERENCE OF<br>MENNONITE BRETHREN CHURCHESSOUTH SUMAS RD42650MENNONITE BRETHREN CHURCH OF<br>BCSOUTH SUMAS RD45625THE BC CONFERENCE OF<br>MENNONITE BRETHREN CHURCH OF<br>BCSOUTH SUMAS RD45625THE BC CONFERENCE OF<br>MENNONITE BRETHREN CHURCH OF<br>BCSOUTH SUMAS RD45625CHILLIWACK UNITED CHURCHSTEWART RD4230THE CANADIAN REFORMED SCHOOL<br>SOCIETY OF ABBOTSFORD BCSTEWART RD4268CANADIAN REFORMED SCHOOL<br>SOCIETY OF ABBOTSFORDTOPAZ DR7525FRASER HEALTH AUTHORITYTYSON RD6300THE CHURCH OF JESUS CHRIST OF<br>LATTER-DAY SAINTS IN CANADAVEDDER RD7238TRUSTEES SARDIS CONGREGATION<br>ORTHODOX CHURCH OF | SOUTH SUMAS RD42413GREENDALE RIVER OF LIFE BIBLE<br>CHURCHLOT 5 DISTRICT LOT 82 GROUP 2 NEW<br>WESTMINSTER DISTRICT PLAN 9641SUMAS PRAIRIE6550THE B.C. CONFERENCE OF<br>MENNONITE BRETHREN CHURCHOSLOT 43 DISTRICT LOT 86 GROUP 2 NEW<br>WESTMINSTER DISTRICT PLAN 53309SOUTH SUMAS RD42650MENNONITE BRETHREN CHURCH OF<br>BCLOT 10 DISTRICT LOT 82 GROUP 2 NEW<br>WESTMINSTER DISTRICT PLAN 21879SOUTH SUMAS RD45625THE BC CONFERENCE OF<br>MENNONITE BRETHREN CHURCHOSLOT 32 DISTRICT LOT 383 GROUP 2 NEW<br>WESTMINSTER DISTRICT PLAN 21879SOUTH SUMAS RD45625THE BC CONFERENCE OF<br>MENNONITE BRETHREN CHURCHESLOT 32 DISTRICT LOT 338 GROUP 2 NEW<br>WESTMINSTER DISTRICT PLAN 50787SPADINA AVE45835CHILLIWACK UNITED CHURCH<br>SOCIETY OF ABBOTSFORD BCLOT 4 BLOCK 15 DIVISION "A' NEW<br>WESTMINSTER DISTRICT PLAN 1737STEWART RD4230THE CANADIAN REFORMED SCHOOL<br>SOCIETY OF ABBOTSFORD BCPARCEL "A" [EXPLANATORY PLAN 13589]<br>LOT 53 DISTRICT ID T 83 GROUP 2 NEW<br>WESTMINSTER DISTRICT PLAN 4373TOPAZ DR7525FRASER HEALTH AUTHORITYPARCEL INT [EXPLANATORY PLAN 13589]<br>LOT 53 DISTRICT LOT 259 GROUP 2<br>NEW WESTMINSTER DISTRICT LOT 250 GROUP 2<br>NEW WESTMINSTER DISTRICT LOT 250 GROUP 2<br>NEW WESTMINSTER DISTRICT PLAN 23777VEDDER RD7238TRUSTE |

#### Tax Exemption Bylaw 2018, No. 4589" - Appendix "4"

1200.22 government Adda

-

Tax Exemption Bylaw 2018, No. 4589" - Appendix "6"