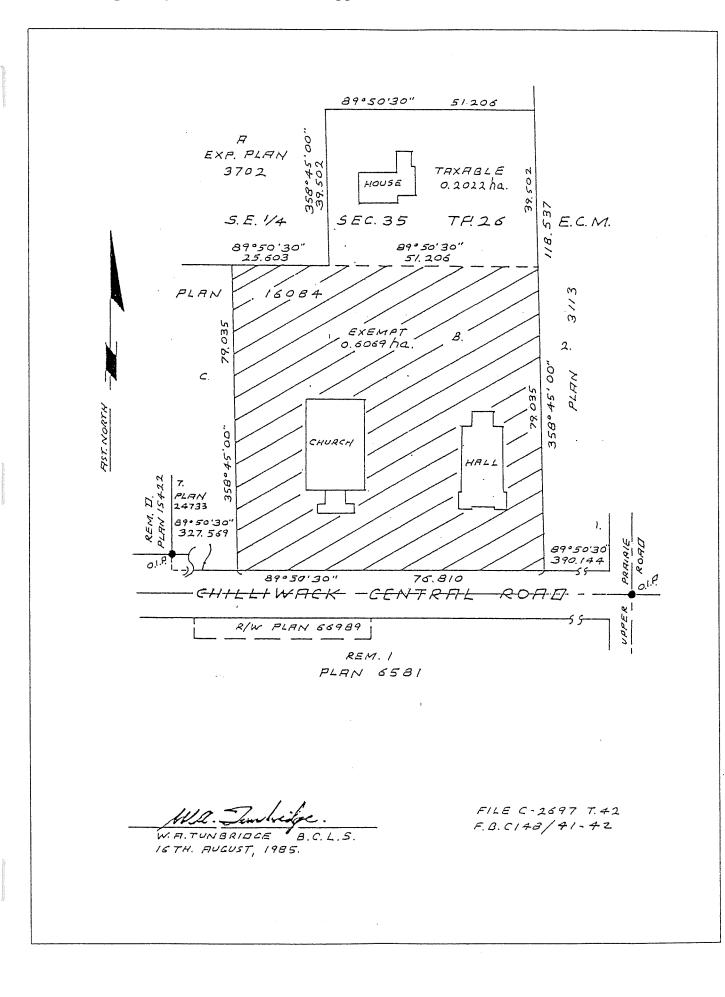

| FOLIO          | STREET ADDRESS           | HOUSE | REGISTERED OWNERS                                                    | LEGAL DESCRIPTION                                                                 | EXEMPTION                                                                                           |
|----------------|--------------------------|-------|----------------------------------------------------------------------|-----------------------------------------------------------------------------------|-----------------------------------------------------------------------------------------------------|
| 4631-<br>09460 | CHARLES ST               | 9460  | CHRIST LUTHERAN CHURCH<br>CHILLIWACK                                 | LOT 50 DIVISION "F" NEW WESTMINSTER<br>DISTRICT PLAN 38625                        | ENTIRE PARCEL                                                                                       |
| 0880-<br>46100 | CHILLIWACK<br>CENTRAL RD | 46100 | CENTRAL COMMUNITY CHURCH                                             | LOT 323 DISTRICT LOT 341 GROUP 2 NEW<br>WESTMINSTER DISTRICT PLAN 60009           | ENTIRE PARCEL                                                                                       |
| 0880-<br>46553 | CHILLIWACK<br>CENTRAL RD | 46553 | TRUSTEES OF THE CONGREGATION<br>OF EDEN MENNONITE CHURCH             | LOT 205 DISTRICT LOT 333 GROUP 2 NEW<br>WESTMINSTER DISTRICT PLAN 49206           | ENTIRE PARCEL                                                                                       |
| 0880-<br>46641 | CHILLIWACK<br>CENTRAL RD | 46641 | GLAD TIDINGS TABERNACLE<br>CHILLIWACK                                | NEW WESTMINSTER DISTRICT PLAN<br>63041 PARCEL 310 DISTRICT LOT 333/334<br>GROUP 2 | ENTIRE PARCEL                                                                                       |
| 0880-<br>49379 | CHILLIWACK<br>CENTRAL RD | 49379 | TRUSTEES OF THE CONGREGATION<br>OF CANADIAN REFORM CHURCH            | LOT B SECTION 35 TOWNSHIP 26 NEW<br>WESTMINSTER DISTRICT PLAN 16084               | ALL THAT PORTION SHOWN BY<br>HACHURE ON APPENDIX 2<br>ATTACHED TO AND FORMING PART<br>OF THIS BYLAW |
| 4586-<br>09525 | COLLEGE STREET           | 9525  | CHILLIWACK VICTORY CHURCH                                            | LOT 39 DIVISION "B" NEW WESTMINSTER<br>DISTRICT PLAN 24847                        | ENTIRE PARCEL                                                                                       |
| 4586-<br>09533 | COLLEGE STREET           | 9533  | CHILLIWACK VICTORY CHURCH                                            | LOT 12 BLOCK 14 DIVISION "B" NEW<br>WESTMINSTER DISTRICT PLAN 1737                | ENTIRE PARCEL                                                                                       |
| 4220-<br>04336 | ECKERT ST                | 4336  | THE CONFERENCE OF THE UNITED<br>MENNONITE CHURCHES OF BC             | LOT A DISTRICT LOT 83 GROUP 2 NEW<br>WESTMINSTER DISTRICT PLAN 24061              | ENTIRE PARCEL                                                                                       |
| 4556-<br>08980 | EDWARD ST                | 8980  | COLUMBUS TOWER (CHILLIWACK)<br>C-O COLUMBUS CHARITIES<br>ASSOCIATION | LOT 204 DISTRICT LOT 28 GROUP 2 NEW<br>WESTMINSTER DISTRICT PLAN 41564            | ENTIRE PARCEL                                                                                       |
| 4594-<br>09743 | FENIAK ST                | 9743  | TRUSTEES OF THE POTTER'S<br>HOUSE CHRISTIAN FELLOWSHIP<br>SOCIETY    | LOT B BLOCK 1 SECTION DIVISION "C"<br>NEW WESTMINSTER DISTRICT PLAN<br>13476      | ENTIRE PARCEL                                                                                       |
| 4594-<br>09755 | FENIAK ST                | 9755  | TRUSTEES OF THE POTTER'S<br>HOUSE CHRISTIAN FELLOWSHIP<br>SOCIETY    | LOT A BLOCK 1 SECTION DIVISION "C"<br>NEW WESTMINSTER DISTRICT PLAN<br>13476      | ENTIRE PARCEL                                                                                       |